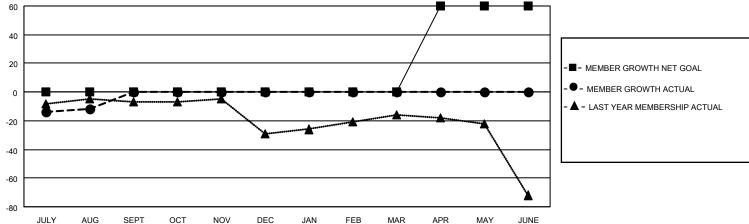

## MONTHLY MEMBERSHIP PROGRESS REPORT

LOCATION OREGON District 36 G Results as of: 8/31/2020

| Clubs         |               |             |               | Members               |                         |                         |                                                    |  |
|---------------|---------------|-------------|---------------|-----------------------|-------------------------|-------------------------|----------------------------------------------------|--|
|               | RESULTS FOR   | R 2020-2021 |               | RESULTS FOR 2020-2021 |                         |                         |                                                    |  |
| QUARTER       | NEW CLUB GOAL | NEW CLUBS   | DROPPED CLUBS | QUARTER MEM           | IBER GROWTH NET<br>GOAL | MEMBER GROWTH<br>ACTUAL | DROPPED<br>MEMBERS ACTUAL<br>(including transfers) |  |
| JULY/AUG/SEPT | 0             | 0           | 0             | JULY/AUG/SEPT         | 0                       | 12                      | 18                                                 |  |
| OCT/NOV/DEC   | 0             | 0           | 0             | OCT/NOV/DEC           | 0                       | 0                       | 0                                                  |  |
| JAN/FEB/MAR   | 0             | 0           | 0             | JAN/FEB/MAR           | 0                       | 0                       | 0                                                  |  |
| APR/MAY/JUNE  | 1             | 0           | 0             | APR/MAY/JUNE          | 60                      | 0                       | 0                                                  |  |